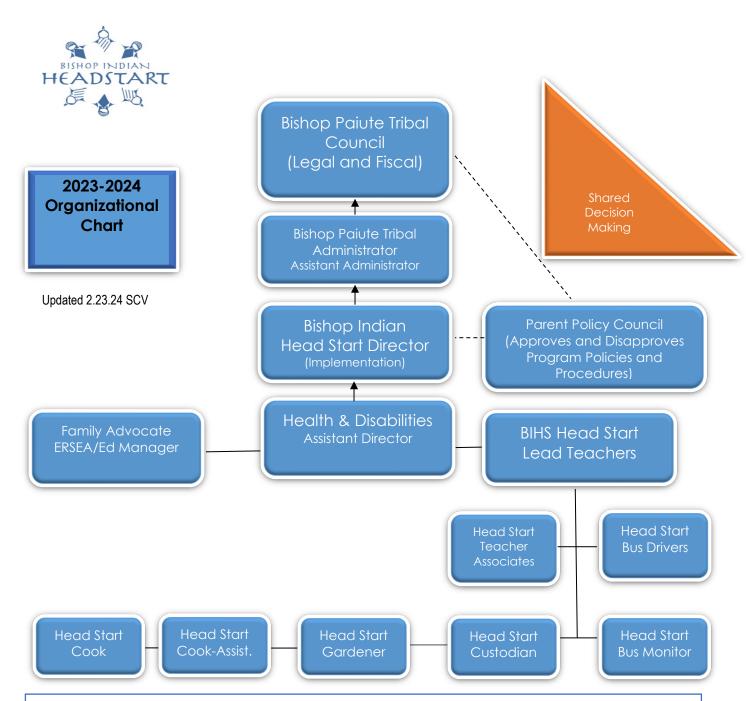

**Bishop Paiute Tribal Council:** Meryl L. Picard-Chair; Jeff Romero-Vice Chair; Steven Orihuela-Secretary/ Treasurer; Joyce White-Council Member and Mitchell David-Council Member

**Parent Policy Council:** Shelley Mayhugh -Policy Council Chair; Lidia Schultz -Policy Council Vice Chair; Talaya Allen-Policy Council Secretary; Rubi Diaz -Policy Council Treasurer; Community Representative-Perla Gastelum; Policy Council Members: Julie Jourdan, Cinthia Garcia, Rachel Garris, Katelyn Lent, Serena Vega, Amara Keller, Lorena Smith, and

Kendra Arellano

Chief Executive Officer: Gloriana M. Bailey, MBA

Chief Operations Officer-Brian Poncho and Chief Programs Officer-Kody Jaeger

**BIHS Director:** Susie Cisneros

Health & Disabilities/ Assistant Director: Amanda Miloradich

**Education Manager:** Sylvia Ramirez

BIHS Admin Assistant/Lead Bus Driver: Gwen Turner

BIHS Maintenace/Bus Driver: Darrin Bernard

Teachers: Tanya Spoonhunter, Virginia Figueroa, Lena Dondero, Annette Dondero, and Dayle Dondero

Associate Teachers: Tashina Brown, Glenn Nelson, and Paula Manriquez

Substitute Teachers: Marylou Enriquez, Gina Jones and Karen Howard, and Domitila Aquirre

Head Start Lead Cook: Kristina Chandler Head Start Assistant Cook-Jose Arellano

BIHS School Custodian: Matthias Williams BIHS Gardener/Bus Monitor: Jordan Bernard